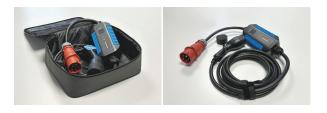

## Morek EV 22kW EVSE mobile adapter

Use it when traveling or at home. Compact and powerful mobile charging adapter that should always be with every electric car.

| Product ID                  | MEV22DNNNN5T2                                                                                                                           |
|-----------------------------|-----------------------------------------------------------------------------------------------------------------------------------------|
| Charging mode               | Level 2                                                                                                                                 |
| Connector type              | Type 2 connector with 5 m cable                                                                                                         |
| Charging control            | Plug-and-Charge, start/stop touch button,<br>adjustable between 6 – 32A                                                                 |
| IP protection               | IP66                                                                                                                                    |
| Impact strength             | IK08                                                                                                                                    |
| Display                     | LCD 3.8'                                                                                                                                |
| Reports                     | Energy usage on diplay                                                                                                                  |
| Standard and CE certificate | CE certified                                                                                                                            |
| Leakage protection          | Type B AC 30mA + DC6mA                                                                                                                  |
| Mounting                    | Wall (optional with bracket)                                                                                                            |
| Efficiency                  | >99%                                                                                                                                    |
| Power meter                 | Integrated                                                                                                                              |
| AC power Input rating       | 3-phase 400V±20% / 1-phase 230V±20%                                                                                                     |
| Rated frequency             | 50/60 Hz                                                                                                                                |
| Input current               | 32 A / 16 A                                                                                                                             |
| Output power                | 22kW – 2kW                                                                                                                              |
| Storage temperature         | -40 to 80 °C ambient                                                                                                                    |
| Operating temperature       | -25 to 50 °C ambient                                                                                                                    |
| Operating humidity          | Up to 95% non-condensing                                                                                                                |
| Altitude                    | ≤2000m                                                                                                                                  |
| Electrical protection       | Over-current 1.125In, over- and under-voltage<br>±15%, over temperature ≥ 70°C, reduce to 6A<br>to charge, and stop charging when >75°C |
| Dimensions mm               | 295 (h) x 160 (w) x 70 (d)                                                                                                              |
| Weight kg                   | 4,9                                                                                                                                     |