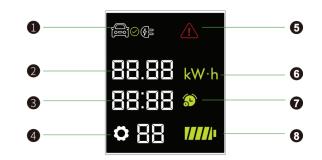

- AC 22kW charger
- LED indicator
- 5 m cable
- Type 2 connector
- Up to 110 km/h
- 1. EV and Power Connection
- 2. Power Charged
- 3. Time or Delay Charging
- 4. Current (Selected)
- 5. Fault Alarm
- 6. Unit of Power
- 7. Delay Charging Icon
- 8. Charging Cycle Display