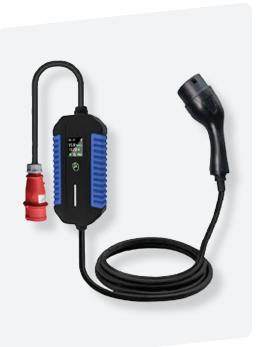

## Morek EV 22kW EVSE mobile adapter

Use it when traveling or at home. Compact and powerful mobile charging adapter that should always be with every electric car.

| Product ID                  | MEV22DNNNN5T2                                                                                                                           |
|-----------------------------|-----------------------------------------------------------------------------------------------------------------------------------------|
| Charging mode               | Level 2                                                                                                                                 |
| Connector type              | Type 2 connector with 5 m cable                                                                                                         |
| Charging control            | Plug-and-Charge, start/stop touch button,<br>adjustable between 6 – 32A                                                                 |
| IP protection               | IP66                                                                                                                                    |
| Impact strength             | IK08                                                                                                                                    |
| Display                     | LCD 3.8'                                                                                                                                |
| Reports                     | Energy usage on diplay                                                                                                                  |
| Standard and CE certificate | CE certified                                                                                                                            |
| Leakage protection          | Type B AC 30mA + DC6mA                                                                                                                  |
| Mounting                    | Wall (optional with bracket)                                                                                                            |
| Efficiency                  | >99%                                                                                                                                    |
| Power meter                 | Integrated                                                                                                                              |
| AC power Input rating       | 3-phase 400V±20% / 1-phase 230V±20%                                                                                                     |
| Rated frequency             | 50/60 Hz                                                                                                                                |
| Input current               | 32 A / 16 A                                                                                                                             |
| Output power                | 22kW – 2kW                                                                                                                              |
| Storage temperature         | -40 to 80 °C ambient                                                                                                                    |
| Operating temperature       | -25 to 50 °C ambient                                                                                                                    |
| Operating humidity          | Up to 95% non-condensing                                                                                                                |
| Altitude                    | ≤2000m                                                                                                                                  |
| Electrical protection       | Over-current 1.125In, over- and under-voltage<br>±15%, over temperature ≥ 70°C, reduce to 6A<br>to charge, and stop charging when >75°C |
| Dimensions mm               | 295 (h) x 160 (w) x 70 (d)                                                                                                              |
| Weight kg                   | 4,9                                                                                                                                     |

- AC 22kW charger
- LED indicator
- 5 m cable
- Type 2 connector
- Up to 110 km/h
- 1. EV and Power Connection
- 2. Power Charged
- 3. Time or Delay Charging
- 4. Current (Selected)
- 5. Fault Alarm
- 6. Unit of Power
- 7. Delay Charging Icon
- 8. Charging Cycle Display