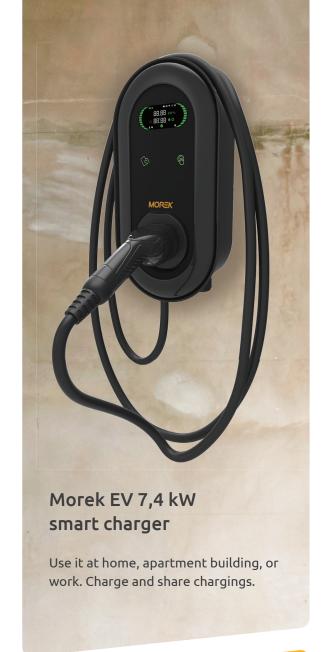

- EV 7.4 kW network charger
- 3.8" LCD display
- LAN, WiFi, RFID
- 6,5m cable
- Type 2 connector

| Product ID                  | MEV07DREW5T2                                                                                                                                                       |
|-----------------------------|--------------------------------------------------------------------------------------------------------------------------------------------------------------------|
| Charging mode               | Level 2                                                                                                                                                            |
| Connector type              | Type 2 connector with 6,5m cable                                                                                                                                   |
| Charging control            | Plug-and-Charge, Start/stop touch button,                                                                                                                          |
|                             | RFID Card, Configuration BT APP, Web app                                                                                                                           |
| Internet connection         | Wi-Fi / LAN                                                                                                                                                        |
| External communication      | RS485                                                                                                                                                              |
| IP protection               | IP55                                                                                                                                                               |
| Impact strength             | IK08                                                                                                                                                               |
| Display                     | LCD 3.8"                                                                                                                                                           |
| LED indicator               | No                                                                                                                                                                 |
| Communication protocol      | OCPP integrated                                                                                                                                                    |
| Background functions        | OCPP 1.6, OCPP 1.6J                                                                                                                                                |
| Reports                     | Full OCPP support, upgradable                                                                                                                                      |
| Standard and CE certificate | CE certified                                                                                                                                                       |
| Leakage protection          | TypeB (AC30mB + DC6mA)                                                                                                                                             |
| Mounting                    | Wall / Stand                                                                                                                                                       |
| Stand / ground mount        | Available, not included                                                                                                                                            |
| Cooling method              | Natural Cooling                                                                                                                                                    |
| Power network configuration | TN / TT -> (3P+N+PE ), TN / TT -> (1P+N+PE )                                                                                                                       |
| Efficiency                  | >99%                                                                                                                                                               |
| Power meter                 | No                                                                                                                                                                 |
| AC power Input rating       | 1-phase 230V±20%                                                                                                                                                   |
| Rated frequency             | 50/60 Hz                                                                                                                                                           |
| Output current              | 32 / 16 A                                                                                                                                                          |
| Output power                | 7,4 kW / 3.6 kW                                                                                                                                                    |
| DLM function                | Available, CT not included                                                                                                                                         |
| Storage temperature         | -40 to 75°C ambient                                                                                                                                                |
| Operating temperature       | -30 to 55°C ambient                                                                                                                                                |
| Operating humidity          | Up to 95% non-condensing                                                                                                                                           |
| Altitude                    | ≤2000m                                                                                                                                                             |
| Electrical protection       | Over/Under Voltage Protection, Over Load Protection, Short Circuit Protection, Earth Leakage Protection, Ground Protection, Over-temp Protection, Surge Protection |
| Dimensions mm               | 455 (h) x260 (w) x150 (d)                                                                                                                                          |
| Weight kg                   | 4,3                                                                                                                                                                |
| Warranty                    | 24 months                                                                                                                                                          |