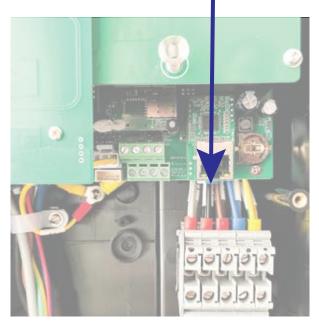

After locating and downloading the update ZIP file, extract the folder and copy the two files to the formatted MicroSD card.

Insert the MicroSD card into the charger's SD card slot, located below the LAN (Ethernet) port and above the power connection terminal on the green board.

The card should be inserted with the connection pins facing down. The inserted card should make a click sound and stay in the slot. If the card won't stay in the slot (as shown in the picture), please try to insert the card another way.

After correctly inserting the MicroSD card into its slot, power the charger back on. The screen/LED indicator will blink during the update process and will stop after it's finished. When the update is done, the charger will restart and make a "beep" sound.