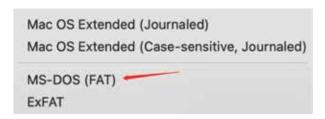

Format the SD card to MS-DOS (FAT) - *this is important!* 

Download the firmware update .zip file from the URL: https://bit.ly/3rbKmrs

OR scan the QR code!

After you have located and downloaded the update ZIP file, extract the folder and copy those two files to the formatted microSD