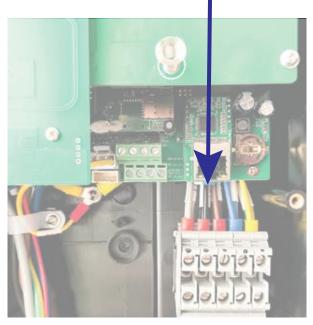

Insert the MicroSD card into the charger's SD card slot, located below the LAN (Ethernet) port and above the power connection terminal on the green board.

The card should be inserted with the connection pins facing down. The inserted card should make a click sound and stay in the slot. If the card won't stay in the slot (as shown in the picture), please try to insert the card another way.