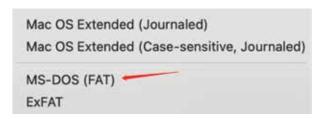

Format the SD card to MS-DOS (FAT) - *this is important!* 

Download the firmware update .zip file from the URL: https://bit.ly/3rbKmrs

OR scan the QR code!

Located and downloaded the update ZIP file, extract the folder and copy the two files to the formatted MicroSD card.