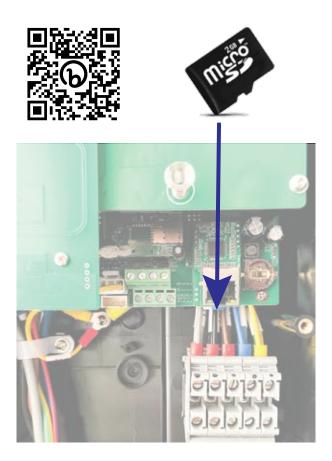

Format the SD card to MS-DOS (FAT) - *this is important!* 

Download the firmware update .zip file from the URL: https://bit.ly/3rbKmrs

OR scan the QR code!

Located and downloaded the update ZIP file, extract the folder and copy the two files to the formatted MicroSD card.

Insert the MicroSD card into the charger's SD card slot, located below the LAN (Ethernet) port and above the power connection terminal on the green board.

The card should be inserted with the connection pins facing down. The inserted card should make a click sound and stay in the slot. If the card won't stay in the slot (as shown in the picture), please try to insert the card another way.