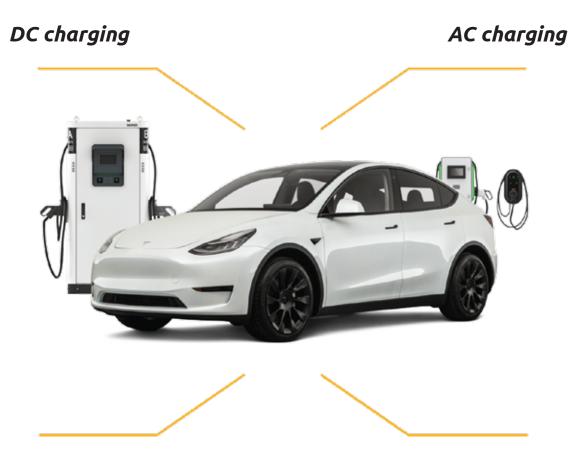

## Manage chargings the easy, effective, and versatile way

Manage electric car charging locally or in various locations across Europe from one system.

Morek AC chargers and also 30-40 kW DC chargers can be installed either on a wall or pole which enables infrastructure planning for indoor or outdoor parking spaces more flexibly.