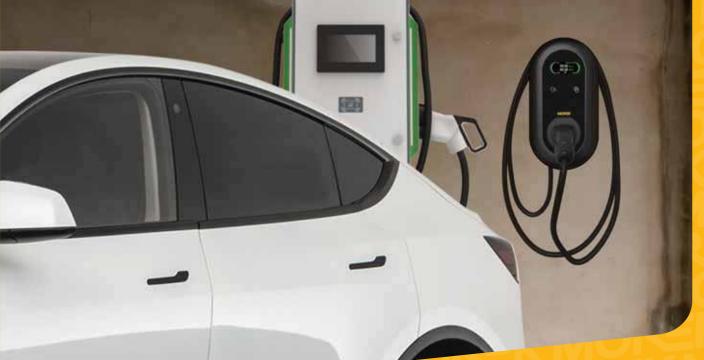

### Update via MicroSD Card

The fastest and safest way to update Morek EV AC chargers firmware is to perform the update using a MicroSD card with a speed of 10. Most newer cards come with speed 10.

Before the update, please power down the charger and remove the front cover of the charger.

Insert the MicroSD card into the charger's SD card slot, located below the LAN (Ethernet) port and above the power connection terminal on the green board.

The card should be inserted with the connection pins facing down. The inserted card should make a click sound and stay in the slot. If the card won't stay in the slot (as shown in the picture), please try to insert the card another way.