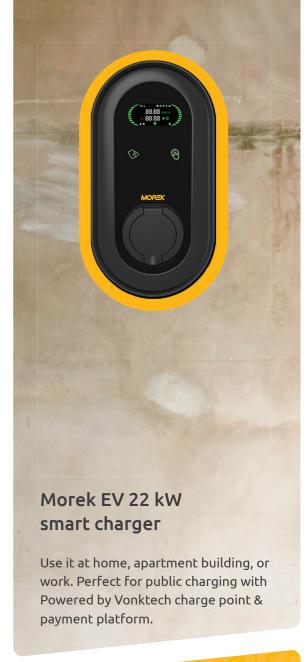

- EV 11 kW network charger
- 3.8" LCD display
- WiFi, RFID
- Type 2 socket

| Product ID                  | MEV22DREWNT2                                                                                                                                                       |
|-----------------------------|--------------------------------------------------------------------------------------------------------------------------------------------------------------------|
| Charging mode               | Level 2                                                                                                                                                            |
| Connector type              | Type 2 socket                                                                                                                                                      |
| Charging control            | Plug-and-Charge, Start/stop touch button,                                                                                                                          |
|                             | RFID Card, Configuration BT APP, Web app                                                                                                                           |
| Internet connection         | Wi-Fi / LAN                                                                                                                                                        |
| External communication      | RS485                                                                                                                                                              |
| IP protection               | IP55                                                                                                                                                               |
| Impact strength             | IK08                                                                                                                                                               |
| Display                     | LCD 3.8"                                                                                                                                                           |
| LED indicator               | No                                                                                                                                                                 |
| Communication protocol      | OCPP integrated                                                                                                                                                    |
| Background functions        | OCPP 1.6, OCPP 1.6J                                                                                                                                                |
| Reports                     | Full OCPP support, upgradable                                                                                                                                      |
| Standard and CE certificate | Full OCPP support                                                                                                                                                  |
| Leakage protection          | TypeB (AC30mA + DC6mA)                                                                                                                                             |
| Mounting                    | Wall / Stand                                                                                                                                                       |
| Stand / ground mount        | Available, not included                                                                                                                                            |
| Cooling method              | Natural Cooling                                                                                                                                                    |
| Power network configuration | TN / TT -> (3P+N+PE), TN / TT -> (1P+N+PE)                                                                                                                         |
| Efficiency                  | >99%                                                                                                                                                               |
| Power meter                 | No                                                                                                                                                                 |
| AC power Input rating       | 3-phase 400V±20% / 1-phase 230V±20%                                                                                                                                |
| Rated frequency             | 50/60 Hz                                                                                                                                                           |
| Output current              | 32 A / 16 A                                                                                                                                                        |
| Output power                | 22 kW/ 11 kW/ 7.4 kW                                                                                                                                               |
| DLM function                | Available, CT not included                                                                                                                                         |
| Storage temperature         | 40 to 75°C ambient                                                                                                                                                 |
| Operating temperature       | 30 to 55°C ambient                                                                                                                                                 |
| Operating humidity          | Up to 95% non-condensing                                                                                                                                           |
| Altitude                    | ≤2000m                                                                                                                                                             |
| Electrical protection       | Over/Under Voltage Protection, Over Load Protection, Short Circuit Protection, Earth Leakage Protection, Ground Protection, Over-temp Protection, Surge Protection |
| Dimensions mm               | 455 (h) x260 (w) x150 (d)                                                                                                                                          |
| Weight kg                   | 2,5                                                                                                                                                                |
| Warranty                    | 24 months                                                                                                                                                          |