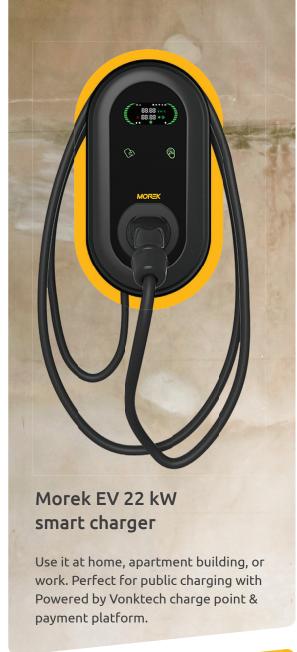

- EV 22 kW network charger
- 3.8" LCD display
- WiFi, RFID
- 5m cable
- Type 2 connector

| Product ID                  | MEV22DREW5T2                                                                                                                                                       |
|-----------------------------|--------------------------------------------------------------------------------------------------------------------------------------------------------------------|
| Charging mode               | Level 2                                                                                                                                                            |
| Connector type              | Type 2 connector with 5m cable                                                                                                                                     |
| Charging control            | "Plug-and-Charge, Start/stop touch button,                                                                                                                         |
|                             | RFID Card, Configuration BT APP, Web app                                                                                                                           |
| Internet connection         | Wi-Fi / LAN                                                                                                                                                        |
| External communication      | RS485                                                                                                                                                              |
| IP protection               | IP55                                                                                                                                                               |
| Impact strength             | IK08                                                                                                                                                               |
| Display                     | LCD 3.8"                                                                                                                                                           |
| LED indicator               | No                                                                                                                                                                 |
| Communication protocol      | OCPP integrated                                                                                                                                                    |
| Background functions        | OCPP 1.6, OCPP 1.6J                                                                                                                                                |
| Reports                     | Full OCPP support, upgradable                                                                                                                                      |
| Standard and CE certificate | Full OCPP support                                                                                                                                                  |
| Leakage protection          | TypeB (AC30mA + DC6mA)                                                                                                                                             |
| Mounting                    | Wall / Stand                                                                                                                                                       |
| Stand / ground mount        | Available, not included                                                                                                                                            |
| Cooling method              | Natural Cooling                                                                                                                                                    |
| Power network configuration | TN / TT -> (3P+N+PE ), TN / TT -> (1P+N+PE )                                                                                                                       |
| Efficiency                  | >99%                                                                                                                                                               |
| Power meter                 | No                                                                                                                                                                 |
| AC power Input rating       | 3-phase 400V±20% / 1-phase 230V±20%                                                                                                                                |
| Rated frequency             | 50/60 Hz                                                                                                                                                           |
| Output current              | 32 A / 16 A                                                                                                                                                        |
| Output power                | 22 kW/ 11 kW/ 7.4 kW                                                                                                                                               |
| DLM function                | Available, CT not included                                                                                                                                         |
| Storage temperature         | 40 to 75°C ambient                                                                                                                                                 |
| Operating temperature       | 30 to 55°C ambient                                                                                                                                                 |
| Operating humidity          | Up to 95% non-condensing                                                                                                                                           |
| Altitude                    | ≤2000m                                                                                                                                                             |
| Electrical protection       | Over/Under Voltage Protection, Over Load Protection, Short Circuit Protection, Earth Leakage Protection, Ground Protection, Over-temp Protection, Surge Protection |
| Dimensions mm               | 455 (h) x260 (w) x150 (d)                                                                                                                                          |
| Weight kg                   | 5,9                                                                                                                                                                |
| Warranty                    | 24 months                                                                                                                                                          |