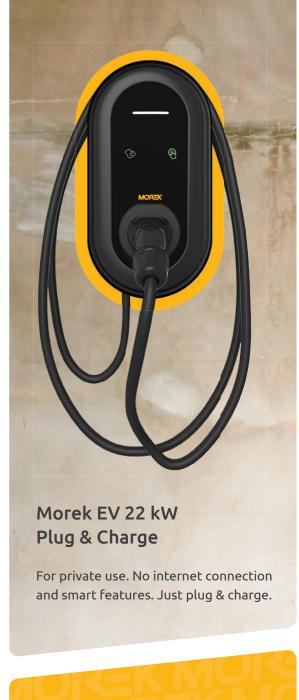

- EV 22 kW charger
- LED indicator
- 5m cable
- Type 2 connector

| Product ID                  | MEV22NNNN5T2                                                                                                                                                       |
|-----------------------------|--------------------------------------------------------------------------------------------------------------------------------------------------------------------|
| Charging mode               | Level 2                                                                                                                                                            |
| Connector type              | Type 2 connector with 5m cable                                                                                                                                     |
| Charging control            | Plug-and-Charge                                                                                                                                                    |
| Internet connection         | No                                                                                                                                                                 |
| External communication      | RS485                                                                                                                                                              |
| IP protection               | IP55                                                                                                                                                               |
| Impact strength             | IK10                                                                                                                                                               |
| Display                     | No                                                                                                                                                                 |
| LED indicator               | LED color indicators                                                                                                                                               |
| Communication protocol      | -                                                                                                                                                                  |
| Background functions        | -                                                                                                                                                                  |
| Reports                     | -                                                                                                                                                                  |
| Standard and CE certificate |                                                                                                                                                                    |
| Leakage protection          | TypeB (AC30mA + DC6mA)                                                                                                                                             |
| Mounting                    | Wall / Stand                                                                                                                                                       |
| Stand / ground mount        | Available, not included                                                                                                                                            |
| Cooling method              | Natural Cooling                                                                                                                                                    |
| Power network configuration | TN / TT -> (3P+N+PE ), TN / TT -> (1P+N+PE )                                                                                                                       |
| Efficiency                  | >99%                                                                                                                                                               |
| Power meter                 | No                                                                                                                                                                 |
| AC power Input rating       | 3-phase 400V±20% / 1-phase 230V±20%                                                                                                                                |
| Rated frequency             | 50/60 Hz                                                                                                                                                           |
| Output current              | 32 A / 16 A                                                                                                                                                        |
| Output power                | 22 kW/ 11 kW/ 7.4 kW                                                                                                                                               |
| DLM function                | Available, CT not included                                                                                                                                         |
| Storage temperature         | 40 to 75°C ambient                                                                                                                                                 |
| Operating temperature       | 30 to 55°C ambient                                                                                                                                                 |
| Operating humidity          | Up to 95% non-condensing                                                                                                                                           |
| Altitude                    | ≤2000m                                                                                                                                                             |
| Electrical protection       | Over/Under Voltage Protection, Over Load Protection, Short Circuit Protection, Earth Leakage Protection, Ground Protection, Over-temp Protection, Surge Protection |
| Dimensions mm               | 455 (h) x260 (w) x150 (d)                                                                                                                                          |
| Weight kg                   | 5,9                                                                                                                                                                |
| Warranty                    | 18 months                                                                                                                                                          |