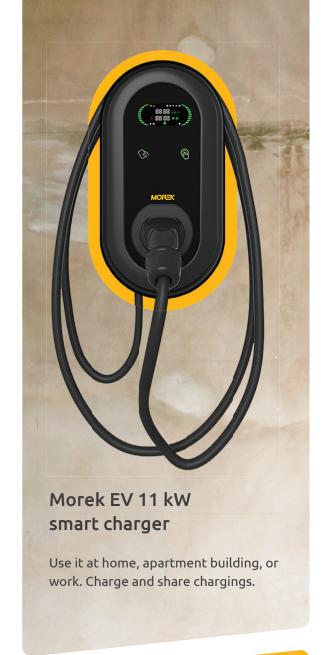

- EV 11 kW network charger
- 3.8" LCD display
- WiFi, RFID
- 5m cable
- Type 2 connector

| Product ID                  | MEV11DRNW5T2                                                                                                                                                       |
|-----------------------------|--------------------------------------------------------------------------------------------------------------------------------------------------------------------|
| Charging mode               | Level 2                                                                                                                                                            |
| Connector type              | Type 2 connector with 5m cable                                                                                                                                     |
| Charging control            | Plug-and-Charge, Start/stop touch button,                                                                                                                          |
|                             | RFID Card, Configuration BT APP, Web app                                                                                                                           |
| Internet connection         | Wi-Fi / LAN                                                                                                                                                        |
| External communication      | RS485                                                                                                                                                              |
| IP protection               | IP55                                                                                                                                                               |
| Impact strength             | IK08                                                                                                                                                               |
| Display                     | LCD 3.8"                                                                                                                                                           |
| LED indicator               | No                                                                                                                                                                 |
| Communication protocol      | OCPP integrated                                                                                                                                                    |
| Background functions        | OCPP 1.6, OCPP 1.6J                                                                                                                                                |
| Reports                     | Full OCPP support, upgradable                                                                                                                                      |
| Standard and CE certificate | Full OCPP support                                                                                                                                                  |
| Leakage protection          | TypeB (AC30mB + DC6mA)                                                                                                                                             |
| Mounting                    | Wall / Stand                                                                                                                                                       |
| Stand / ground mount        | Available, not included                                                                                                                                            |
| Cooling method              | Natural Cooling                                                                                                                                                    |
| Power network configuration | TN / TT -> (3P+N+PE ), TN / TT -> (1P+N+PE )                                                                                                                       |
| Efficiency                  | >99%                                                                                                                                                               |
| Power meter                 | No                                                                                                                                                                 |
| AC power Input rating       | 3-phase 400V±20% / 1-phase 230V±20%                                                                                                                                |
| Rated frequency             | 50/60 Hz                                                                                                                                                           |
| Output current              | 32 A / 16 A                                                                                                                                                        |
| Output power                | 11 kW/ 7.4 kW                                                                                                                                                      |
| DLM function                | Available, CT not included                                                                                                                                         |
| Storage temperature         | 40 to 75°C ambient                                                                                                                                                 |
| Operating temperature       | 30 to 55°C ambient                                                                                                                                                 |
| Operating humidity          | Up to 95% non-condensing                                                                                                                                           |
| Altitude                    | ≤2000m                                                                                                                                                             |
| Electrical protection       | Over/Under Voltage Protection, Over Load Protection, Short Circuit Protection, Earth Leakage Protection, Ground Protection, Over-temp Protection, Surge Protection |
| Dimensions mm               | 455 (h) x260 (w) x150 (d)                                                                                                                                          |
| Weight kg                   | 4,5                                                                                                                                                                |
| Warranty                    | 24 months                                                                                                                                                          |
|                             |                                                                                                                                                                    |