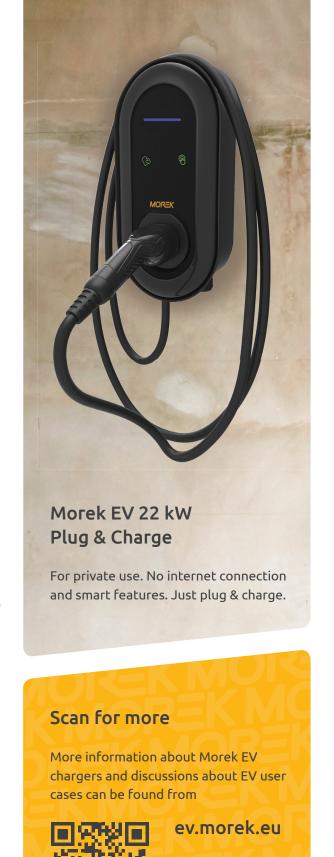

- EV 22 kW charger
- LED indicator
- 5m cable
- Type 2 connector

| Charging mode Level 2 Connector type Type 2 connector with 5m cable Charging control Plug-and-Charge Internet connection No External communication RS485                                  |       |
|-------------------------------------------------------------------------------------------------------------------------------------------------------------------------------------------|-------|
| Charging control Plug-and-Charge Internet connection No                                                                                                                                   |       |
| Internet connection No                                                                                                                                                                    |       |
|                                                                                                                                                                                           |       |
| External communication RS485                                                                                                                                                              |       |
|                                                                                                                                                                                           |       |
| IP protection IP55                                                                                                                                                                        |       |
| Impact strength IK10                                                                                                                                                                      |       |
| Display No                                                                                                                                                                                |       |
| LED indicator LED color indicators                                                                                                                                                        |       |
| Communication protocol -                                                                                                                                                                  |       |
| Background functions -                                                                                                                                                                    |       |
| Reports -                                                                                                                                                                                 |       |
| Standard and CE certificate                                                                                                                                                               |       |
| Leakage protection TypeB (AC30mA + DC6mA)                                                                                                                                                 |       |
| Mounting Wall / Stand                                                                                                                                                                     |       |
| Stand / ground mount Available, not included                                                                                                                                              |       |
| Cooling method Natural Cooling                                                                                                                                                            |       |
| Power network configuration TN / TT -> (3P+N+PE), TN / TT -> (1P+N                                                                                                                        | I+PE) |
| Efficiency >99%                                                                                                                                                                           |       |
| Power meter No                                                                                                                                                                            |       |
| AC power Input rating 3-phase 400V±20% / 1-phase 230V±20                                                                                                                                  | %     |
| Rated frequency 50/60 Hz                                                                                                                                                                  |       |
| Output current 32 A / 16 A                                                                                                                                                                |       |
| Output power 22 kW/ 11 kW/ 7.4 kW                                                                                                                                                         |       |
| DLM function Available, CT not included                                                                                                                                                   |       |
| Storage temperature -40 to 75°C ambient                                                                                                                                                   |       |
| Operating temperature -30 to 55°C ambient                                                                                                                                                 |       |
| Operating humidity Up to 95% non-condensing                                                                                                                                               |       |
| Altitude ≤2000m                                                                                                                                                                           |       |
| Electrical protection  Over/Under Voltage Protection, Over Load Protection, Short Circuit Protection, Earth Leakage Protection, Ground Protection, Over-temp Protection, Surge Protection |       |
| Dimensions mm 455 (h) x260 (w) x150 (d)                                                                                                                                                   |       |
| Weight kg 5,9                                                                                                                                                                             |       |
| Warranty 24 months                                                                                                                                                                        |       |